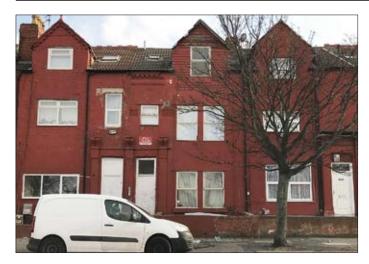

## 464 Stanley Road, Bootle, Merseyside L20 5AF \*GUIDE PRICE £75,000+

 A mid terrace converted to provide two one- bed and one two-bed self-contained flats. Producing £13,800 per annum. Central heating.

**Description** A mid terraced property converted to provide two one-bedroomed self-contained flats and one two-bedroomed self-contained flat. Flats are currently let producing a rental income of  $\mathfrak{L}13,800$  per annum. The property benefits from central heating.