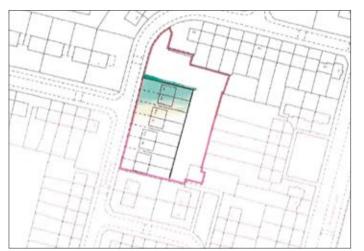

## Land at Mintor Road, Kirkby, Liverpool L33 5XQ \*GUIDE PRICE £25,000+

**Description** A vacant plot of land with development potential. The land would be suitable for a number of uses, subject to any necessary planning consents. Plans have been drawn up for the erection of four semi-detached dwellings and are available to view at the auctioneer's office. We have been advised there is possible potential for the erection of 12 units subject to gaining the necessary consents and purchasers are advised to make their own enquiries. There is a small piece of land belonging to the Council to form part of the development and could be purchased separately, potential purchasers should enquire with the Council directly.

Not to scale. For identification purposes only

Situated Off Simonswood Lane in a popular and well established residential location within close proximity to local amenities and schooling.

Note We believe that all main services are available however potential purchasers should make their own further enquiries.