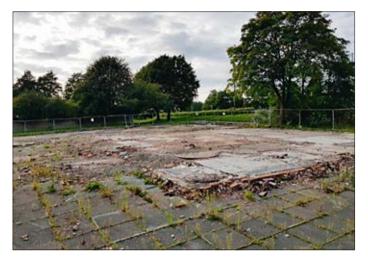

## A piece of land with planning permission to erect six three-bedroomed semi detached houses with associated parking and gardens.

Description A piece of land benefiting from planning permission to erect six three-bedroomed semi detached houses with associated parking and gardens. The site extends to approximately 1030sq ft. Planning reference number 2017/1056/FUL.