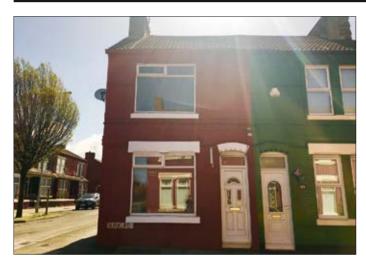

## 64 Kirk Road, Litherland, Liverpool L21 8HX \*GUIDE PRICE £40,000+

**Description** A two bedroomed end terrace property benefiting from double glazing and central heating. The property has been fully refurbished throughout and would be suitable for immediate investment purposes with a potential income in excess of £5,400 per annum.

Situated Between Stanley Road and Braby Road within close proximity to local amenities and approximately 3 miles from Liverpool city centre.

Outside Rear yard with double gate access to side.

**Ground Floor** Vestibule, Through Lounge, Kitchen.

First Floor Two Bedrooms. Bathroom/WC.