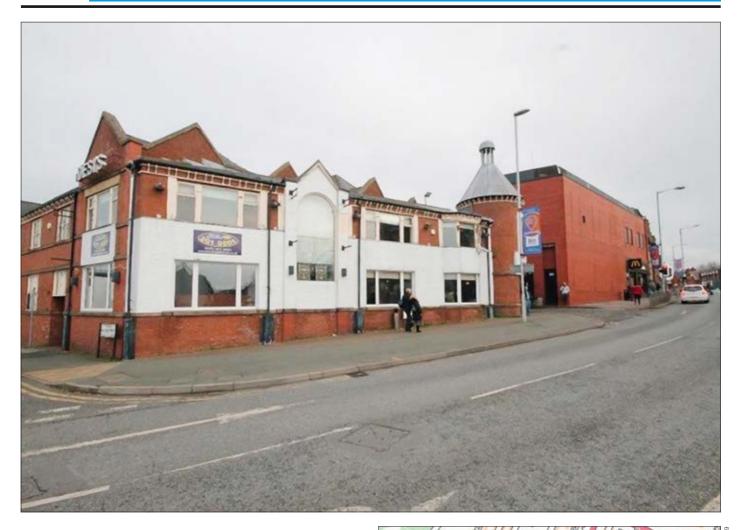

## Former Yates Wine Lodge, Oliver Street, Birkenhead CH41 6EJ \*\*GUIDE PRICE £300,000+

Substantial two storey detached building previously used as Yates.

**Description** A substantial two storey detached property which was purpose built as a Yates Wine Lodge circa 1990. The property comprises two separate but interconnecting bar areas to the ground floor, along with a mezzanine floor area within the main public bar. To the rear of the property is an enclosed yard/beer garden. The property would be suitable for a variety of uses, to include residential redevelopment, subject to any necessary consents.

**Situated** In a prominent position at the junction of Exmouth Street in Birkenhead Town Centre, adjacent to Asda Supermarket and McDonalds.

Ground Floor Two Bars, Mezzanine Area.

Outside Rear Yard/Beer Garden.