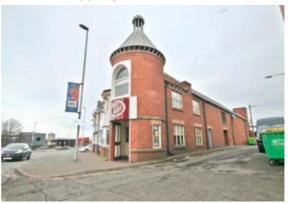

## Former Yates Wine Lodge, Oliver Street, Birkenhead CH41 6EJ \*\*GUIDE PRICE £300,000+

Substantial two storey detached building previously used as Yates.

**Description** A substantial two storey detached property which was purpose built as a Yates Wine Lodge circa 1990. The property comprises two separate but interconnecting bar areas to the ground floor, along with a mezzanine floor area within the main public bar. To the rear of the property is an enclosed yard/beer garden. The property would be suitable for a variety of uses, to include residential redevelopment, subject to any necessary consents.

**Situated** In a prominent position at the junction of Exmouth Street in Birkenhead Town Centre, adjacent to Asda Supermarket and McDonalds.

Ground Floor Two Bars, Mezzanine Area.

Outside Rear Yard/Beer Garden.