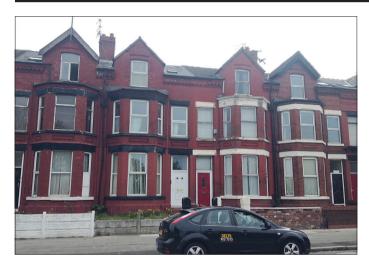

## Flats 1 & 3, 442 Stanley Road, Bootle, Merseyside L20 5AE \*\*GUIDE PRICE £55,000+

A mid terraced property producing £9,600 per annum.
Partial double glazing and electric wall heaters.

**Description** A three storey middle terrace property converted to provide  $3 \times 1$  bedroomed self contained flats. Flat 2 has been sold off separately. We are offering Flats 1 & 3 only which are both currently let by way of Assured Shorthold Tenancies producing  $\mathfrak{L}9,600$  per annum. The property benefits from partial double glazing and electric wall heaters.