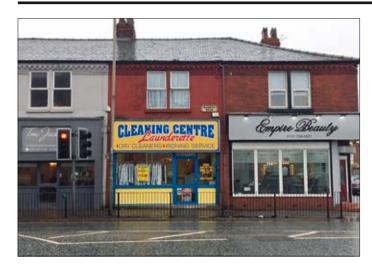

## 229/229a Warbreck Moor, Liverpool L9 0HU GUIDE PRICE £50,000+

**Description** A two storey middle terraced mixed use property comprising a ground floor retail unit trading as "Cleaning Centre Launderette" together with a two bedroomed self-contained flat to the first floor, accessed via a separate rear entrance. The property benefits from double glazing and electric roller shutters. The ground floor is currently let by way of a rolling contract at a rental income of approximately £3,900.00pa. The tenant has been in situ for over 10 years. The first floor flat is suitable for letting following refurbishment with a potential rental income of approximately £5400pa. The property has traded as a Launderette for over 50 years.