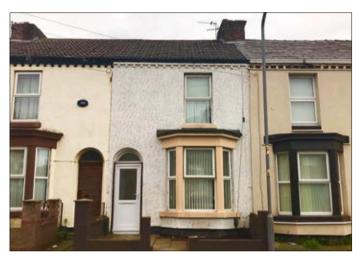

## 146 Olivia Street, Bootle, Merseyside L20 2ET \*GUIDE PRICE £40,000+

• A three bedroomed middle terrace property. Double glazing and central heating.

**Description** A three bedroomed middle terrace property benefiting from double glazing, central heating and a newly fitted kitchen. The property is in good order throughout and would be suitable for immediate occupation or investment purposes. The potential rental income is approximately £6,000.00 per annum.

**Ground Floor** Vestibule, Through Living Room/Dining Room, Newly Fitted Kitchen, Bathroom/WC.

First Floor Three bedrooms.

Outside Rear Yard.