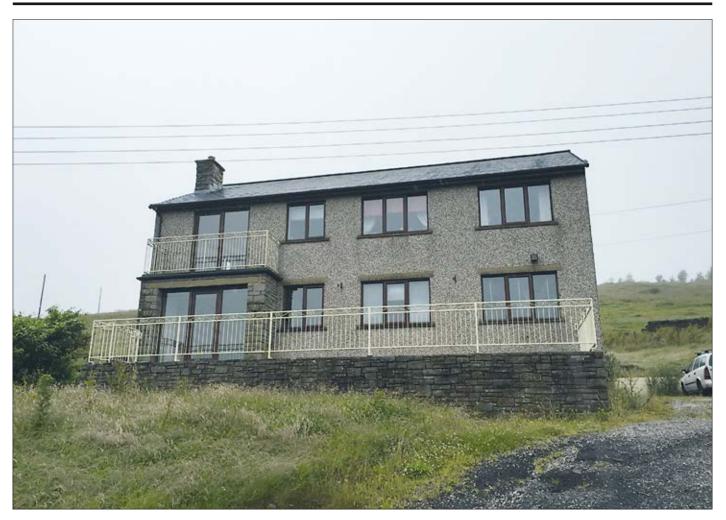

## Hambledon View, Clerk Hill Road, Whalley, Clitheroe, Lancs BB7 9DR \*GUIDE PRICE £325,000+

• Four bedroom detached farmhouse with land. Residential development opportunity.

**Description** A residential development opportunity subject to renewal of the expired planning permission. The property comprises a four bedroomed detached farmhouse in need of some modernisation together with adjacent land site approximately 0.13ha (0.32 acres). The land site has previously benefitted from planning permission for the erection of one dwelling following the demolition of the existing farm building. The planning permission includes development of the adjacent abattoir which also has planning permission for one dwelling, but the abattoir is not included in this sale.

**Ground Floor** Hall, three Reception Rooms, Kitchen, Utility Room.

First Floor Master Bedroom with Ensuite Shower Room/WC, three Bedrooms, Bathroom/WC.

Planning Outline planning permission was granted on appeal on 8th March 2013 by Ribble Valley Borough Council. Appeal ref: APP/T2350/A/12/218816 in reference to; Planning application: 3/2012/0477 dated 9th May 2012, for the erection of two residential