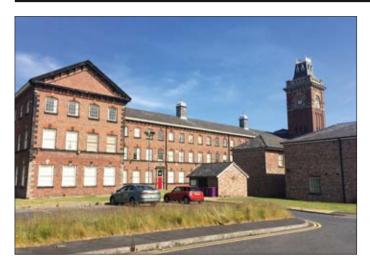

## 86 Oakhouse Park, Walton, Liverpool L9 1EP \*GUIDE PRICE £37,000+

• One bed first floor apartment producing £5,408.00 benefiting from central heating.

**Description** A one bedroomed first floor apartment which forms part of the popular conversion of the former Walton hospital building. The property is currently let by way of an Assured Shorthold Tenancy producing  $\mathfrak{L}5,408.00$  per annum and benefits from central heating.

Not to scale. For identification purposes only

Situated Close to Rice Lane and Breeze Hill in a popular and well established location within close proximity to local amenities.

Ground Floor Main Entrance Hallway