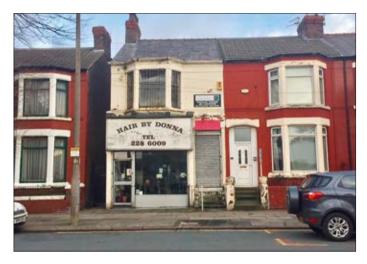

## 24 Derby Lane, Old Swan, Liverpool L13 3DL GUIDE PRICE £65,000+

## A commericial investment producing £9,000.00 per annum.

Description A two storey commercial property currently trading as "Donna's hair Salon" by way of a rolling FRI commercial Lease which commenced in June 2006. The rental income is approximately £9,000 per annum. The property benefits from tiled flooring, electric strip lighting, timber-framed single glazed frontage, electric roller shutters and a part-raised floor to the rear. There is potential to convert the first floor to provide a one bedroomed flat with its own separate front entrance, subject to any necessary consents.

Not to scale. For identification purposes only

Situated Fronting Derby Lane in the Old Swan area close to local amenities and approximately 3 miles from Liverpool city centre.

Ground Floor Shop Area 26.8m<sup>2</sup> (188.45sg ft) Rear Storage 10.68m<sup>2</sup> (114.9sq ft) Kitchenette 5.02m<sup>2</sup> (54.03sg ft)