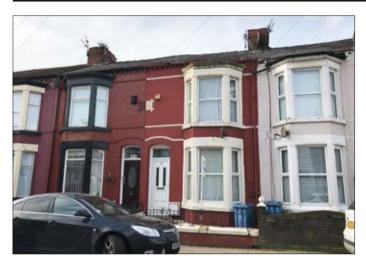

## 107 Roxburgh Street, Liverpool L4 3SZ \*GUIDE PRICE £42,000+

 A residential investment producing £6,000.00 per annum. Double glazing, central heating.

**Description** A two bedroomed middle terraced property benefiting from double glazing and central heating. The property is currently let by way of an Assured Shorthold Tenancy producing £6,000 per annum.

Situated Just off County Road in an established and popular residential location within easy reach of local amenities, schooling and approximately 3 miles from Liverpool city centre.

**Ground Floor Lounge, Dining** Room, Kitchen.