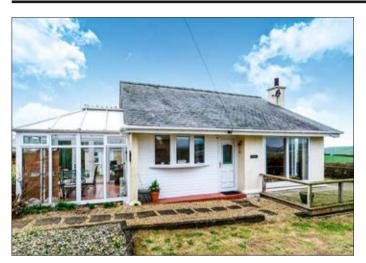

## Bryn, Bwlchtocyn, Pwllheli, Gwynedd LL53 7BN \*GUIDE PRICE £200,000+

 A two bedroomed detached bungalow, double glazing, electric heating, two conservatories, gardens and open countryside and sea views.

**Description** A two bedroomed detached bungalow which is within walking distance of the beach and local village. The property is in good order throughout and benefits from double glazing, electric heating, two conservatories, gardens and open countryside and sea views. The property would be suitable for occupation or investment purposes.

## Accommodation

Entrance Hall, Kitchen, Conservatory (used as a Breakfast/Dining Area), Lounge, Two Bedrooms, Bathroom/WC, Conservatory with open views

Outside Gardens to three sides with L shaped timber decking area, shed. Extensive off road parking.