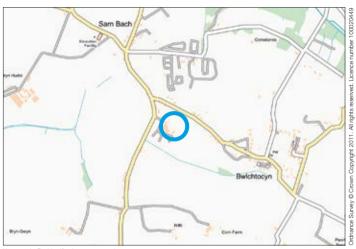

Not to scale. For identification purposes only

**Situated** On the approach road leading to Bwlchtocyn on a private plot nearby to Abersoch village and amenities. Pwllheli train station is approximately 7 miles away.