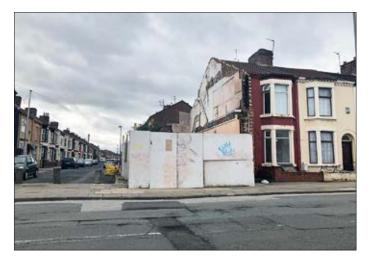

## Land at 176 Boaler Street, Liverpool L6 6AD GUIDE PRICE £25,000+

## • Land with planning permission to erect 2 × 2 bedroomed flats.

Description A cleared site offered with the benefit of planning permission to erect a two storey building comprising 2 × 2 bedroomed self-contained flats. Planning application number 17F/2543.