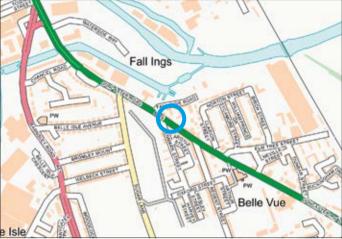

## Situated Off Doncaster

Road (A638) near the River Calder and the Calder and Hebble Navigation canal and approximately 1.25 miles away from Wakefield city centre.