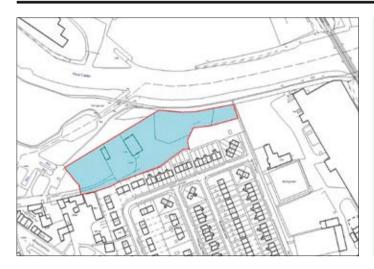

## • A freehold cleared site approximately 2.44 acres which may be suitable for a number of uses subject to gaining any necessary consents.

**Description** A freehold cleared site approximately 2.44 acres which may be suitable for a number of uses subject to gaining any necessary consents. We believe all main services are available however purchasers should make their own enquiries. We are advised plans have been drawn to provide 34 dwellings comprising 10 two bed, 22 three bed and 2 four bed, however potential purchasers should make their own enquiries with the Local Authority.

Not to scale. For identification purposes only