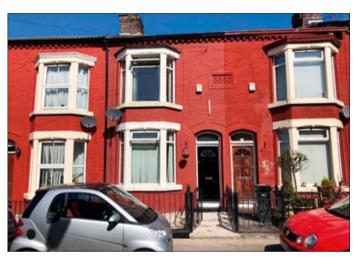

## 111 Beatrice Street, Bootle, Merseyside L20 2EG \*GUIDE PRICE £45,000+

• Two bedroom mid terrace. Double glazing. Central heating. Recently refurbished.

**Description** A two bedroomed mid terraced property benefiting from double glazing and central heating. The property has been recently refurbished to include a new kitchen and bathroom, newly decorated throughout and new carpets. The property is in good condition and would be suitable for immediate investment with a potential rental income in excess of £5700.00 per annum.