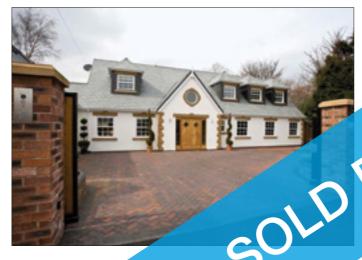

## **108** 30 Lynwood Avenue, Aughton, Ormskirk, Lancashire L39 5BB GUIDE PRICE £472,500+

## • A 5 bedroomed detached property. Cole glazing. Central heating. Driveway and gardens.

Description A substantial 5 bedroomed detached property which has been designed and modernised to the highest standard. The property s immaculately presented throughout and boasts 3,500sq ft of living space. The property benefits from double glazing, central heating, gated driveway and gardens and would make an excellent family nome.