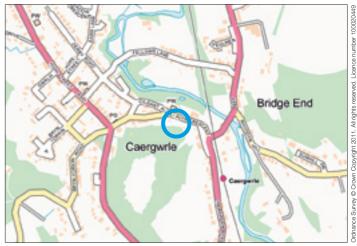

Not to scale. For identification purposes only

Situated Off Wrexham Road (A541) in the popular village of Caergwrle close to local amenities and approximately 4 miles from Wrexham Town Centre.

**Ground Floor** Porch, Lounge, Dining Room, Kitchen.