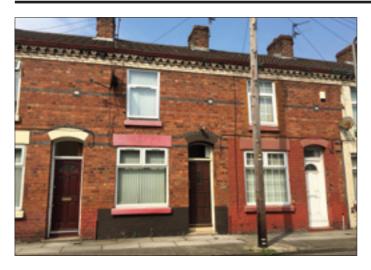

## 23 Morecambe Street, Liverpool L6 4AU \*\*GUIDE PRICE £30,000+

**Description** A vacant 2 bedroomed middle terrace property benefiting from double glazing. Following refurbishment and modernisation the property would be suitable for investment purposes with a potential rental income of approximately £5,400.00 per annum.