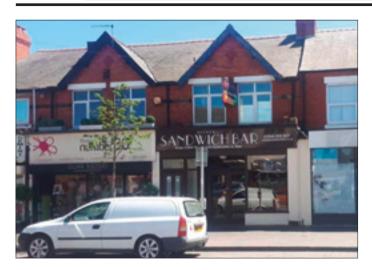

## 28 Station Road, Queensferry, Deeside, Clwyd CH5 1SX \*GUIDE PRICE £80,000-£90,000

• A two story middle terrace mixed use property. Partial double glazing and electric heating.

**Description** A two story middle terrace property comprising of a ground floor retail unit currently operating as a café/ sandwich bar together with a 2 bedroomed flat to the first floor accessed via a separate entrance. The property benefits from partial double glazing and electric heating. Please note the property will be vacant on completion.

**Situated** Fronting Station road in a prominent position within walking distance to local amenities and easy access to transport links.

Ground Floor Main Sales Area. Kitchen, Storage, WC

First Floor Hall, Lounge, Kitchen, 2 Bedrooms, Bathroom/W.C