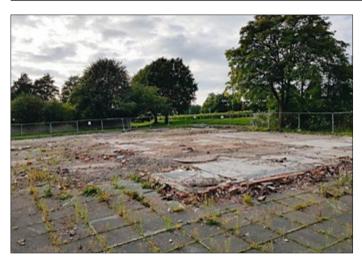

## Land at Abbeystead, Skelmersdale, Lancashire WN8 9LP \*GUIDE PRICE £120,000+

• Land with planning permission to erect six threebedroom semi-detached houses.

Description Freehold site for six three-bed en-suite semi-detached houses with parking. Full planning permission has been obtained and all planning conditions have now been submitted to the local authority for their approval. The site is therefore ready to commence building. Site GDV once built is £810,000. Plans available at the auctioneers office.

Situated Off Gillibrands Road in a popular and well established residential location within close proximity to local amenities, schooling and transport links. Note There is no section 106 or CIL payment required, and planning conditions have been discharged. There is no suds strategy required. The site is ready for immediate development.