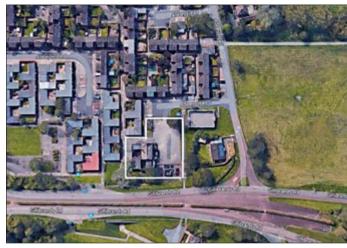

## Land at Abbeystead, Skelmersdale, Lancashire WN8 9LP \*GUIDE PRICE £120,000+

• Land with planning permission to erect six threebedroom semi-detached houses.

Description Freehold site for six three-bed en-suite semi-detached houses with parking. Full planning permission has been obtained and all planning conditions have now been submitted to the local authority for their approval. The site is therefore ready to commence building. Site GDV once built is £810,000. Plans available at the auctioneers office.

Situated Off Gillibrands Road in a popular and well established residential location within close proximity to local amenities, schooling and transport links. Note There is no section 106 or CIL payment required, and planning conditions have been discharged. There is no suds strategy required. The site is ready for immediate development.