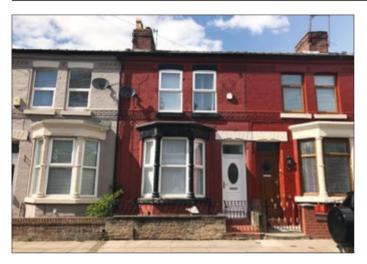

## 40 Violet Road, Liverpool L21 6NZ \*GUIDE PRICE £40,000+

• A two bed middle terrace property. Double glazing. Central heating.

**Description** A vacant two bedroomed middle terrace property benefiting from double glazing and central heating. The property would be suitable for investment purposes with a potential rental income of approximately £5,400.00 per annum.