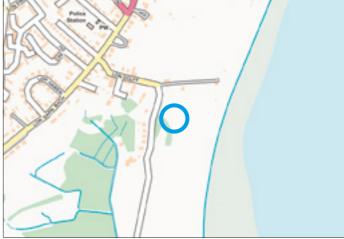

Not to scale. For identification purposes only

Situated The hut is No 2 and is the second hut along to the left of the main launching slipway if approaching from the direction of the golf club car park.

Note Viewing is by external inspection.