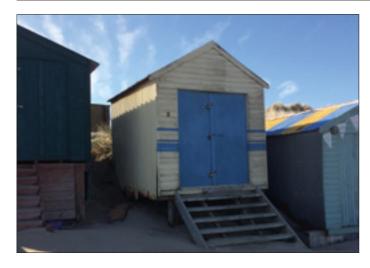

## A freehold beach hut on abersoch's main beach.

Description An ideal opportunity to acquire an iconic freehold beach hut on the Abersoch main beach. The hut measures 9ft x 8ft 2" and benefits from corrugated sheeting, double wooden doors and wooden steps to door entry. The hut is serviceable but may need renewing in the near future. Prospective bidders should note that local planning policies prohibit the connection of any main services including water, drainage or electricity. The beach hut cannot be slept in overnight and is purely for leisure purposes only.

Not to scale. For identification purposes only

Situated The hut is No 2 and is the second hut along to the left of the main launching slipway if approaching from the direction of the golf club car park.