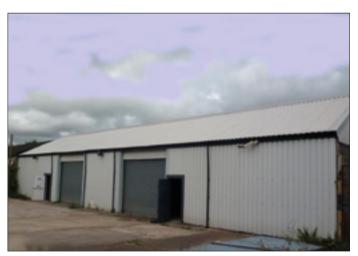

## 9a Marl Road, Knowsley Industrial Park, Liverpool L33 7UH \*GUIDE PRICE £125,000+

**Description** A vacant industrial property which is set back from a large concrete slab yard area, within an enclosed site. The property comprises of a rectangular shaped warehouse with two offices and a toilet situated at the end of the property. The unit has access to three phase power, sodium lighting, CCTV and two electric roller shutter doors. The property is of breeze block construction with full external over-clad and also benefits from a new roof.