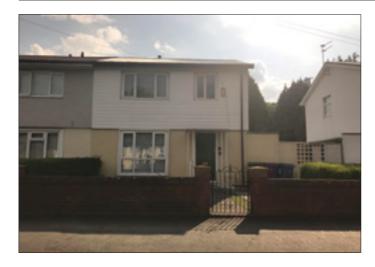

## 204 Princess Drive, West Derby, Liverpool L12 6QQ 30 \*GUIDE PRICE £70,000+

LOT

## A 3 bed semi detached property. Double glazing. Central heating.

**Description** A vacant three bedroomed semi-detached property benefiting from double glazing, central heating and front and rear gardens. The property is in good order and would be suitable for immediate occupation or investment purposes with a potential rental income of approximately £6,600.00 per annum.