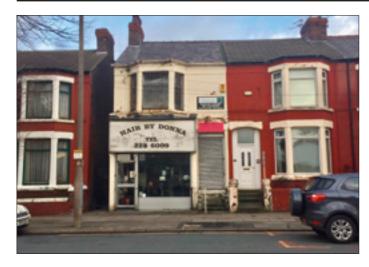

## 24 Derby Lane, Old Swan, Liverpool L13 3DL \*GUIDE PRICE £60,000+

## • A commericial investment producng £9,000.00 per annum.

**Description** A two storey commercial property currently trading as "Donna's hair Salon" by way of a rolling FRI commercial Lease which commenced in June 2006. The rental income is approximately £9,000 per annum. The property benefits from tiled flooring, electric strip lighting, timber-framed single glazed frontage, electric roller shutters and a part-raised floor to the rear. There is potential to convert the first floor to provide a one bedroomed flat with its own separate front entrance, subject to any necessary consents.

Not to scale. For identification purposes only

Situated Fronting Derby Lane in the Old Swan area close to local amenities and approximately 3 miles from Liverpool city centre.

Ground Floor Shop Area -

26.8 sq m (188.45 sq ft) Rear Storage – 10.68 sq m (114.9 sq ft) Kitchenette – 5.02 sq m (54.03 sq ft) **First Floor** Front Room – 32.9 sq m Rear Room – 11 sqm WC, Total NIA – 86.4 sq m (930 sq ft)