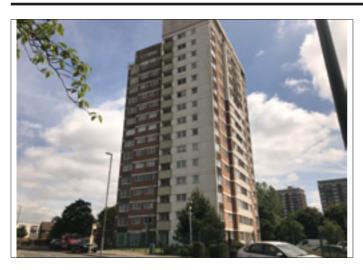

## Flat 6, Beech Rise, Roughwood Drive, Liverpool L33 8WY GUIDE PRICE £30,000+

• A 2 bed first floor flat. Double glazing. Electric heating. Secure parking and entry system.

**Description** A two bedroomed first floor apartment within a purpose built block benefiting from double glazing, electric heating, secure allocated parking and entrance system, a balcony and gym access. The property is in good order throughout and would be suitable for immediate investment purposes with a potential rental income of approximately £5,400.00 per annum.