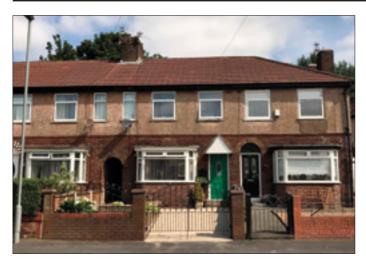

## 19 Cuper Crescent, Liverpool L36 3RP \*GUIDE PRICE £50,000+

• A residential investment producing £4,940.00 per annum. Double glazing. Central heating.

**Description** A 3 bedroomed mid-town house property currently let by way of Regulated tenancy producing £4,940 per annum. The property benefits from double glazing, central heating, gardens and Driveway. Please note as this property is tenanted there will be strictly no internal viewings and the vendor has requested that the tenants are not disturbed in any way.

**Ground Floor 2 Reception** Rooms, Kitchen.

First Floor 3 Bedrooms, Bathroom/W.C.

Outside Gardens, driveway.