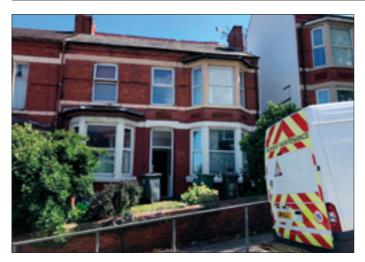

## 8 Kinglake Road, Wallasey, Merseyside CH44 8BS \*GUIDE PRICE £55,000+

 A 2 bed ground floor flat. Double glazing. Central heating. Garage/workshop.

**Description** A vacant two bedroomed ground floor flat within a double fronted semi-detached property suitable for occupation or investment purposes. The property benefits from double glazing, a garage/workshop and central heating. The first floor flat has been sold off separately. The potential rental income is approximately £5400.00 per annum.

Ground Floor Main Entrance Hallway Flat 1 Hall, Lounge, Kitchen, 2 Bedrooms, Bathroom/ WC

Outside Communal Gardens. Small conservatory.