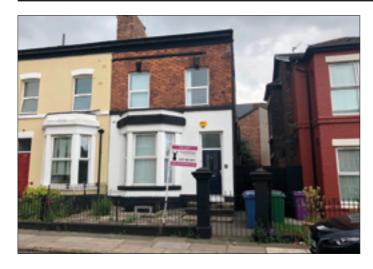

## 24 Lorne Street, Fairfield, Liverpool L7 0JR GUIDE PRICE £110,000+

LOT

80

## • A three storey semi detached 5 bed HMO. Double glazing. Central heatng. Good condition. Fully furnished.

**Description** A good sized three storey semi-detached property converted to provide a 5 bedroomed HMO investment opportunity. The property has recently been fully refurbished to a good standard and is ready for immediate occupation. The property has until recently been let to 5 tenants producing a rental income of approximately £20,000 per annum. The property is fully HMO Compliant and benefits from double glazing, central heating, newly fitted kitchen, 2 bathrooms and will be sold fully furnished.