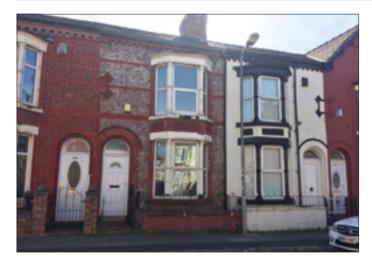

## 48 Antonio Street, Bootle, Merseyside L20 2EY \*GUIDE PRICE £30,000+

## • A 3 bed mid terraced property. Double glazing.

**Description** A 3 bedroomed middle terraced property benefiting from double glazing. Following refurbishment and modernisation the property would be suitable for investment purposes. The potential rental income is in excess of £6000 per annum.