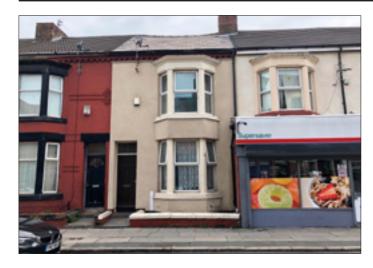

## 60 Hawthorne Road, Bootle, Merseyside L20 9JX GUIDE PRICE £50,000+

LOT

92

## • A 4 bed mid terrace property. Double glazing. Central heating.

**Description** A good sized 4 bedroomed three storey middle terraced property benefiting from part double glazing and central heating. Following modernisation the property would be suitable for investment purposes. If let to 5 tenants at a rental income of £80pppw the potential rental income would be in excess of £20,800 per annum.

Ground Floor Hall, Front Living Room, Rear Living Room, Kitchen/Diner. First Floor 3 Bedrooms, Bathroom/WC.

Second Floor 1 Further Bedroom Above.

Outside Yard to the rear.